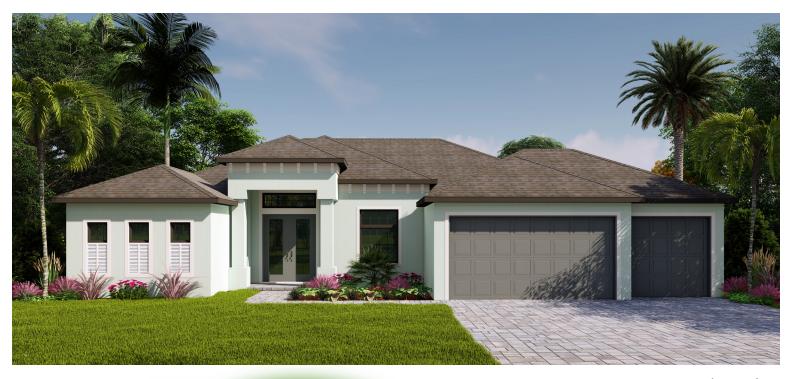

## 9445 Galaxie 3 Bedroom • 2 Bath • 3 Car Garage

| <u>Square Footage</u> |              |
|-----------------------|--------------|
| Living                | 2,122        |
| Garage                | 674          |
| Lanai                 | 320          |
| Entry                 | 60           |
| Total                 | <u>3,176</u> |

All dimensions and specifications are approximate and subject to change in the field. Rendering and floorplan are for illustrative purpose only and may not reflect actual characteristics of the actual home. Model may be shown with options and upgrades which may or may not be included in the base price. Please discuss options with your sales person.