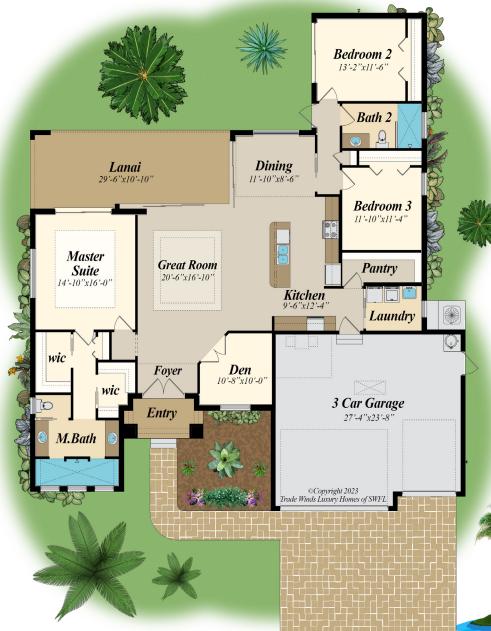

## 9445 Galaxie 3 Bedroom • 2 Bath • 3 Car Garage

| <u>Square Footage</u> |              |
|-----------------------|--------------|
| Living                | 2,122        |
| Garage                | 674          |
| Lanai                 | 320          |
| Entry                 | 60           |
| Total                 | <u>3,176</u> |

All dimensions and specifications are approximate and subject to change in the field. Rendering and floorplan are for illustrative purpose only and may not reflect actual characteristics of the actual home. Model may be shown with options and upgrades which may or may not be included in the base price. Please discuss options with your sales person.